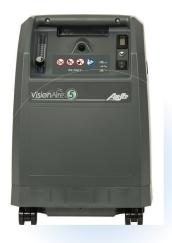

# **VisionAire**<sup>™</sup> 5

# **Stationary Oxygen Concentrator**

TIME-PROVEN DESIGN
PATIENT SATISFACTION
EASE OF SERVICE

## Compact and lightweight oxygen delivery -

The VisionAire 5 has been completely redesigned to be state-of-the-art, meeting all current compliance standards with quality engineering and reliability.

## **VisionAire 5 Specifications**

**FLOW RATE** 

1.0 - 5.0 LPM

DIMENSIONS

52.8 x 35.8 x 29.2 cm

**WEIGHT** 

13.6 kg

SOUND LEVEL

39 dB(A)

**POWER** 

290 W (all flow rates)

**MAXIMUM TUBING** 

15.2 m (50 ft)

**WARRANTY** 

3 years