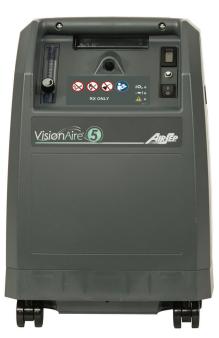

# **VisionAire**<sup>™</sup> 5

# **Stationary Oxygen Concentrator**

TIME-PROVEN DESIGN
PATIENT SATISFACTION
EASE OF SERVICE

## Compact and lightweight oxygen delivery -

The VisionAire 5 has been completely redesigned to be state-of-the-art, meeting all current compliance standards with quality engineering and reliability.