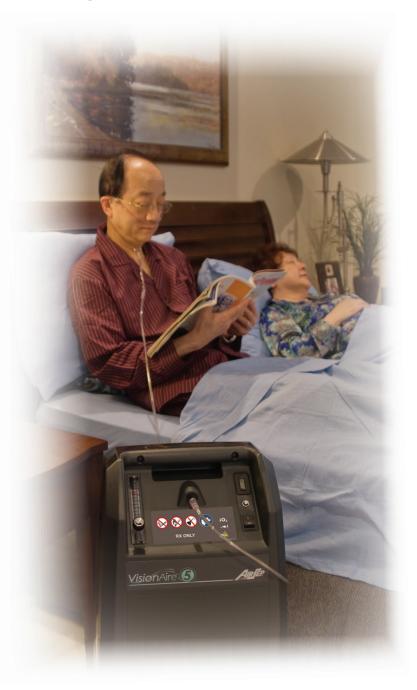

# **Non-Delivery Solution**

Reduce operating expenses and time in the field while improving patient care with the CAIRE nondelivery solution—the combination of the industry-leading FreeStyle® Comfort® portable oxygen concentrator with the maintenancefree VisionAire 5 stationary oxygen concentrator.

## Compact and lightweight oxygen delivery -

The VisionAire 5 has been completely redesigned to be state-of-the-art, meeting all current compliance standards with quality engineering and reliability.